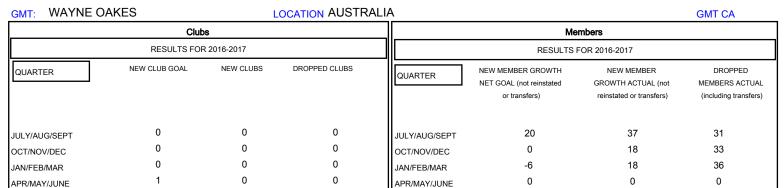

## MONTHLY MEMBERSHIP PROGRESS REPORT

## District 201V3

Results as of: 3/31/2017







| DROPPED CLUBS: 0  DROPPED MEMBERS |         | 31 CLUBS OF 63 ADDED 1 OR MORE NEW MEMBERS | GENDER DISTRI<br>MALE<br>FEMALE | BUTION<br>918 (71.55%)<br>365 (28.45%) |     |
|-----------------------------------|---------|--------------------------------------------|---------------------------------|----------------------------------------|-----|
| DECEASED                          | 16      | CLICK HERE FOR CUMULATIVE  MEMBERSHIP DATA | TOTAL FAMILY UNIT MEMBERS       |                                        | 198 |
| CLUB CANCELLED OTHER              | 0<br>84 |                                            | FAMILY MEMBERS PAYING HALF DUES |                                        | 100 |
| TOTAL                             | 100     |                                            | 5020