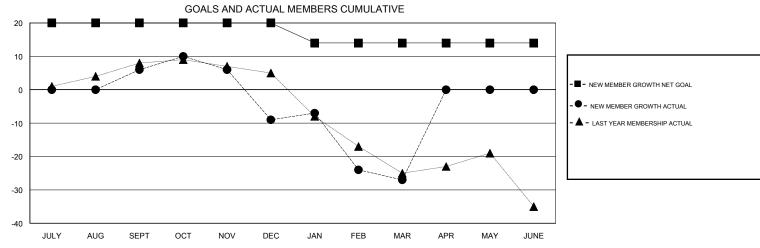

## MONTHLY MEMBERSHIP PROGRESS REPORT

## District 201V3

Results as of: 3/31/2017







| DROPPED CLUBS: 0  DROPPED MEMBERS |         | 31 CLUBS OF 63 ADDED 1 OR MORE NEW MEMBERS | GENDER DISTRI<br>MALE<br>FEMALE | BUTION<br>918 (71.55%)<br>365 (28.45%) |     |
|-----------------------------------|---------|--------------------------------------------|---------------------------------|----------------------------------------|-----|
| DECEASED                          | 16      | CLICK HERE FOR CUMULATIVE  MEMBERSHIP DATA | TOTAL FAMILY UNIT MEMBERS       |                                        | 198 |
| CLUB CANCELLED OTHER              | 0<br>84 |                                            | FAMILY MEMBERS PAYING HALF DUES |                                        | 100 |
| TOTAL                             | 100     |                                            | 5020